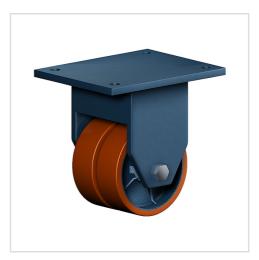

## Product data sheet Fixed castor EDDF 100 ZZK

Extra Heavy Duty Series EDD - Wheel Z

#### Wheel

Tread: Cast polyurethane, 95±3 Shore A

Wheel centre, Cast-iron - painted

**F** 

For applications where a super strong and durable caster is required, one tapered roller and one axial ball bearing, dust protection ring, very strong integrated Kingpin, locked nut, grease nipple, wheel axle bolted, finish – painted

| Fixed castor                                            | Wheel- $\varnothing$ A x width B mm: 100x30+30 |  |  |  |
|---------------------------------------------------------|------------------------------------------------|--|--|--|
| Load Capacity kg:                                       | 600                                            |  |  |  |
| Load capacity tested according to EN 12530 and EN 12527 |                                                |  |  |  |
| Overall height H mm:                                    | 140                                            |  |  |  |
| Dimension of top plate TP                               | 135x110                                        |  |  |  |
| mm:                                                     |                                                |  |  |  |
| Hole spacing HS mm:                                     | 105x80                                         |  |  |  |
| Hole-Ø HD mm:                                           | 13                                             |  |  |  |
| Wheel bearing:                                          | Ball bearing                                   |  |  |  |