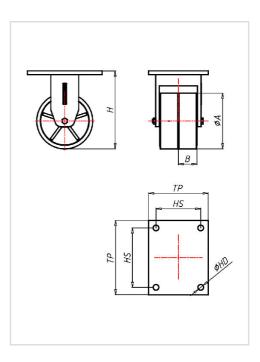

| Fixed castor                                            | Wheel- $\varnothing$ A x width B mm: 100x30+30 |  |  |  |
|---------------------------------------------------------|------------------------------------------------|--|--|--|
| Load Capacity kg:                                       | 600                                            |  |  |  |
| Load capacity tested according to EN 12530 and EN 12527 |                                                |  |  |  |
| Overall height H mm:                                    | 140                                            |  |  |  |
| Dimension of top plate TP                               | 135x110                                        |  |  |  |
| mm:                                                     |                                                |  |  |  |
| Hole spacing HS mm:                                     | 105x80                                         |  |  |  |
| Hole-Ø HD mm:                                           | 13                                             |  |  |  |
| Wheel bearing:                                          | Ball bearing                                   |  |  |  |